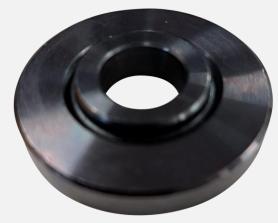

### **Makita Super Flange**

The GA7080FX1 and GA9080FX1 come standard with the Makita Super Flange. The super flange is a larger and thicker inner flange that is used on 7+9" (180+230mm) angle grinders without electric or mechanical brakes.

The super flange has a builtin mechanism that allows the user to remove the lock nut with less effort compared to regular inner flanges.

Super Flange

Regular Flange