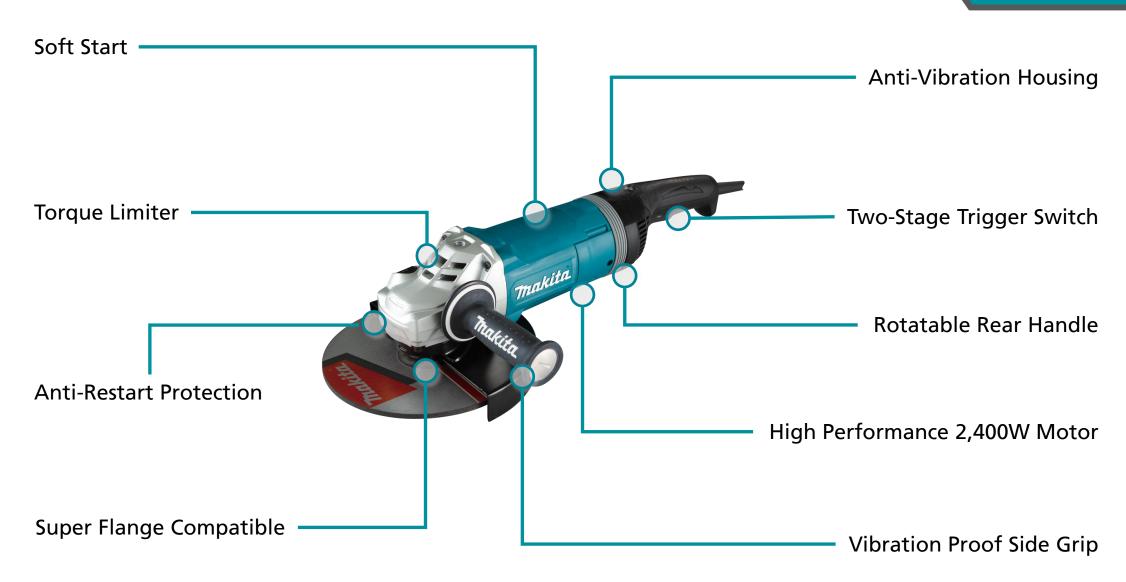

- **Soft Start** When the switch is pressed the wheel will start slowly to reduce initial start up shock, then rapidly accelerate to maximum speed.
- **Torque Limiter –** The power is limited at start-up and during heavy duty applications in order to protect the tools mechanical components.
- Anti-Restart Protection If there is a power disruption and the switch remains
  in the on position the tool will not restart until the user releases and reengages
  the two-stage trigger switch.
- **Super Flange Compatible** The super flange is a thicker inner flange that can be used on larger angle grinders (7+9") without mechanical brakes fitted, this means less effort is required to undo the lock nut compared to the conventional inner flange.
- Anti-Vibration Housing The GA9080X1 also features an anti-vibration housing to help minimise user fatigue.
- **Two-Stage Trigger Switch** The switch requires two stages of action before the tool will start, this helps avoid accidental operation. The tool will shut down if the user releases the trigger switch and will need to be reengaged.
- Rotatable Rear Handle The rear handle can be rotated and locked into different positions allowing the user to better control the tool across multiple applications.
- **High Performance 2,400W Motor –** Features a powerful 2,400-watt motor for industrial applications.
- **Vibration Proof Side Grip** The inclusion of a vibration proof side grip allows users to better control the tool ergonomically.