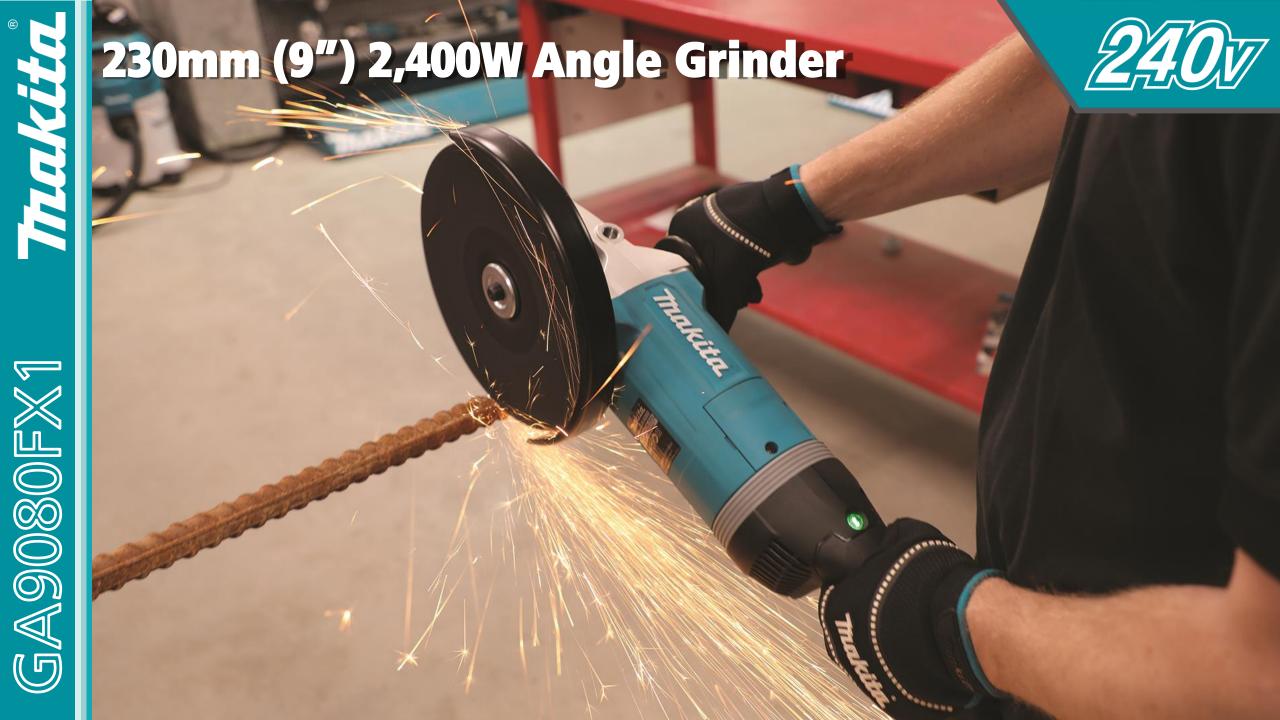

### 230mm (9") 2,400W Angle Grinder

Harness the might of the 2,400W motor in the 230mm (9") angle grinder (GA9080FX1) and witness unparalleled performance to tackle the toughest applications. In addition to heavy duty power, the GA9080FX1 comes standard with features like anti-restart protection to better protect the user. If power is disrupted while using the grinder and the switch remains in the on position, the GA9080FX1 will not restart until the user releases and reengages the two-stage trigger switch. The built-in soft start module will reduce initial start-up shock, allowing the user to better control the unit while it rapidly achieves full power.

The GA9080FX1 includes numerous ergonomic features that allow the user to work comfortably for extended periods, while achieving consistent results. The main handle is equipped with anti-vibration technology to significantly reduce vibration passing from the workpiece to the user's hands. The handle can also be rotated 90° left or right allowing the users to optimally control the grinder across various applications. Finally, the vibration proof side grip is rubberised and has been positioned to enhance tool maneuverability and balance.