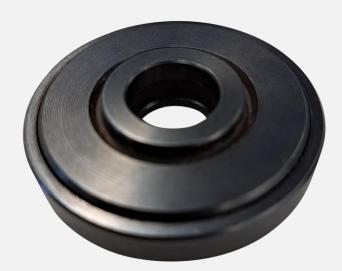

### **Makita Super Flange**

The GA7080FX1 and GA9080FX1 come standard with the Makita Super Flange. The super flange is a larger and thicker inner flange that is used on 7+9" (180+230mm) angle grinders without electric or mechanical brakes.

The super flange has a builtin mechanism that allows the user to remove the lock nut with less effort compared to regular inner flanges.

Super Flange

Regular Flange