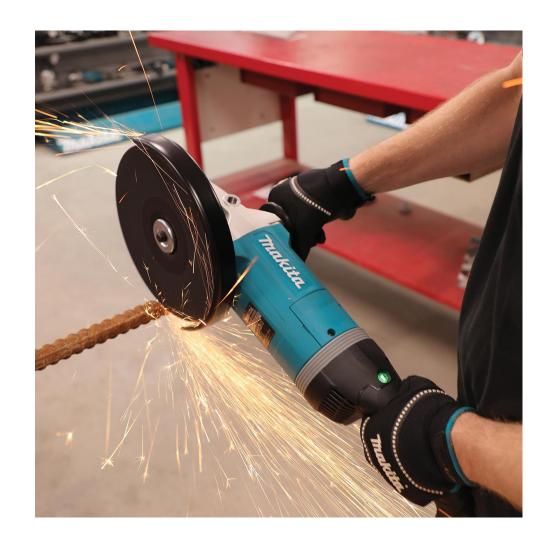

#### **Performance**

2,400-Watt motor allows for continuous heavy-duty operation.

### **Durability**

Engineered for increased durability and longer tool life.