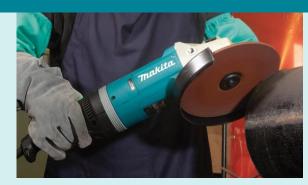

### 230mm (9") 2,400W Angle Grinder

Harness the might of the 2,400W motor in the 230mm (9") angle grinder (GA9080FX1) and witness unparalleled performance to tackle the toughest applications. In addition to heavy duty power, the GA9080FX1 comes standard with features like anti-restart protection to better protect the user. If power is disrupted while using the grinder and the switch remains in the on position, the GA9080FX1 will not restart until the user releases and reengages the two-stage trigger switch. The built-in soft start module will reduce initial start-up shock, allowing the user to better control the unit while it rapidly achieves full power.

The GA9080FX1 includes numerous ergonomic features that allow the user to work comfortably for extended periods, while achieving consistent results. The main handle is equipped with anti-vibration technology to significantly reduce vibration passing from the workpiece to the user's hands. The handle can also be rotated 90° left or right allowing the users to optimally control the grinder across various applications. Finally, the vibration proof side grip is rubberised and has been positioned to enhance tool maneuverability and balance.