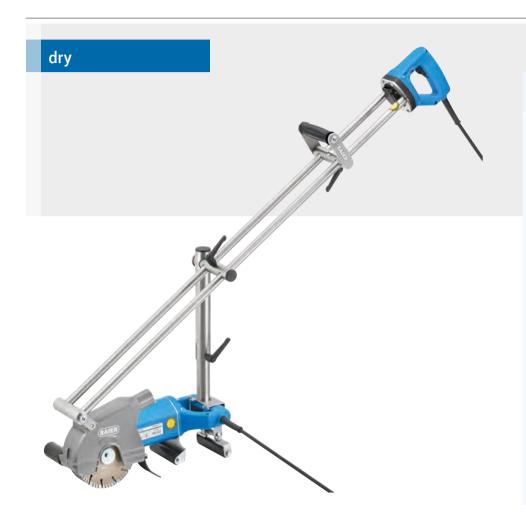

## BDN 511 - close to the wall

Diamond channel cutter with 11 diamond cutting blades for bridgeless milling up to 50 mm wide and 25 mm deep

- 2.400 Watt power and best rotation speed for extensive milling in the hardest of materials without effort
- All cutting depths possible in one step with 11 diamond cutting blades
- Applicable with the track system BRS 512, BRS 513, BRS 514 and the floor channel cutting system BDN 511
- Tool-free depth adjustment up to 25 mm
- Disc collar 30 mm

Diamond cutting blade

BDN 511 close to the wall: the new suction cover allows easy working close to the wall. This system makes it possible to work bridgeless directly beside the wall.