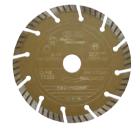

## MASTER BAIFR UK DISTRIBUTOR

| 3DN 511                                                                                           | ID#  |
|---------------------------------------------------------------------------------------------------|------|
| iamond floor channel cutter BDN 511 close to the wall with 11 diamond cutting blades GOLD II      | 8018 |
| Special hook to tighten or loosen the BAIER diamond blades                                        |      |
| arriage for BDN 511                                                                               | 7336 |
| Diamond cutting blade GOLD II, diameter 150 x 30 mm mm for reinforced concrete, highly compressed |      |
| me stone, brick and poroton                                                                       |      |