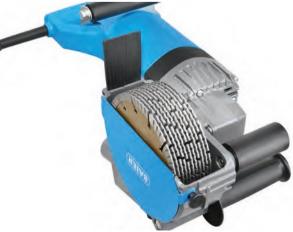

Diamond channel cutter with 11 diamond cutting blades for bridgeless milling up to 50 mm wide and 25 mm deep

- 2.400 Watt power and best rotation speed for extensive milling in the hardest of materials without effort
- All cutting depths possible in one step with 11 diamond cutting blades
- Applicable with the track system BRS 512, BRS 513, BRS 514 and the floor channel cutting system BDN 511
- Tool-free depth adjustment up to 25 mm
- Disc collar 30 mm

Diamond cutting blade

BDN 511 close to the wall: the new suction cover allows easy working close to the wall. This system makes it possible to work bridgeless directly beside the wall.