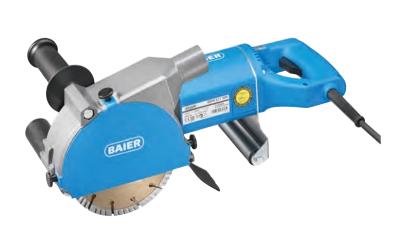

Diamond channel cutter with 11 diamond cutting blades for bridgeless milling up to 50 mm wide and 25 mm deep

- 2.400 Watt power and best rotation speed for extensive milling in the hardest of materials without effort
- All cutting depths possible in one step with 11 diamond cutting blades
- Applicable with the track system BRS 512, BRS 513, BRS 514 and the floor channel cutting system BDN 511
- Tool-free depth adjustment up to 25 mm
- Disc collar 30 mm

Diamond cutting blade

BDN 511 close to the wall: the new suction cover allows easy working close to the wall. This system makes it possible to work bridgeless directly beside the wall.