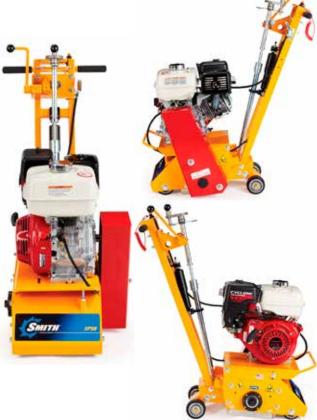

# Walk-Behind Scarifier / Grinder

# SPS8<sup>™</sup> Series Performance Benefits:

The SMITH SPS8 is the original compact, rugged, center-drum-balanced scarifier for professionals need a tough, compact scarifier/grinder.

- · 40-year performance history
- No-bounce, center-weight-over-drum design
- Heavy-duty all-steel powder coat construction Larger cutter use with 5" rear wheels
- · Honda engine
- · Precision 6-point micro-depth control setting
- No-grease maintenance-free bearings
- · Reversible handle start/stop control lever
- · HTD tensioned no-slip drive
- · Maintenance-free drive bearings
- · Cradle to prevent cutter drum loads
- · Dual vacuum dust-collection ports
- All-surround undercarriage dust guard
- · Precise in-line all-steel rear-wheel carrier
- · Drum access by removing drive shaft