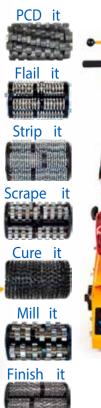

#### **OPTIONS:**

- · Variety of cutter-drum assemblies
- Heavy-duty 3/4" cutter drum shafts
- · Swing-style height adjustable handle
- · Front caster for smoothing surfaces
- · Edger cutter drum assembly
- · MaxiVac vacuum systems
- · Water-control with optional five-gallon water tank
- · Tach/hour maintenance meter