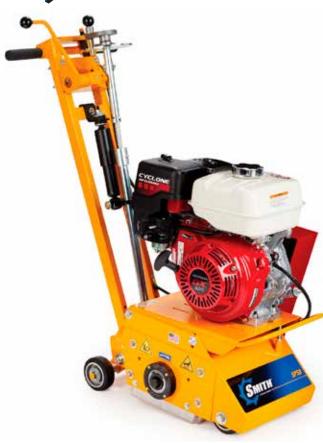

# Walk-Behind Scarifier / Grinder

# SPS8<sup>™</sup> Series Performance Benefits:

The SMITH SPS8 is the original compact, rugged, center-drum-balanced scarifier for professionals need a tough, compact scarifier/grinder.

- · 40-year performance history
- No-bounce, center-weight-over-drum design
- Heavy-duty all-steel powder coat construction Larger cutter use with 5" rear wheels
- · Honda engine
- · Precision 6-point micro-depth control setting
- No-grease maintenance-free bearings
- · Reversible handle start/stop control lever
- · HTD tensioned no-slip drive
- · Maintenance-free drive bearings
- · Cradle to prevent cutter drum loads
- · Dual vacuum dust-collection ports
- All-surround undercarriage dust guard
- · Precise in-line all-steel rear-wheel carrier
- · Drum access by removing drive shaft