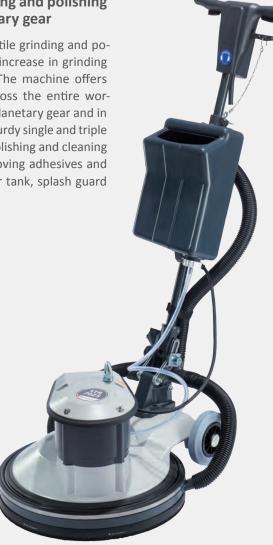

## STR 500 – Versatile grinding and polishing machine with trio planetary gear

The STR 500 is a robust, versatile grinding and polishing machine with a 4-fold increase in grinding and polishing performance. The machine offers even power transmission across the entire working width thanks to the trio planetary gear and in combination with heavy and sturdy single and triple discs. It is ideal for grinding, polishing and cleaning concrete, screed and for removing adhesives and coatings. Equipped with water tank, splash guard and suction ring.

| Technical data          |        |                | Equipment variants |
|-------------------------|--------|----------------|--------------------|
| Ref. No.                |        | 107213         | 107215             |
| Drive                   |        | Gear, metal    |                    |
| Voltage                 | V      | 400            | 400                |
| Frequency               | Hz     | 50             | 50                 |
| Power input             | W      | 2200           | 2200               |
| Working width           | mm     | 480            | 480                |
| No. of tools            | mm     | 3 x 150        | 3 x 150            |
| Grinding pressure, max. | kg     | 88             | 88                 |
| Operating weight        | kg     | 83 - 107       | 83 - 107           |
| Tool speed              | r.p.m. | 72-300/145-600 | 72-300/145-600     |
| Tank                    | 1      | 10             | 10                 |
| Guide rod length        | mm     | 930            | 1200               |
| Noise level             | dB(A)  | 62             | 62                 |